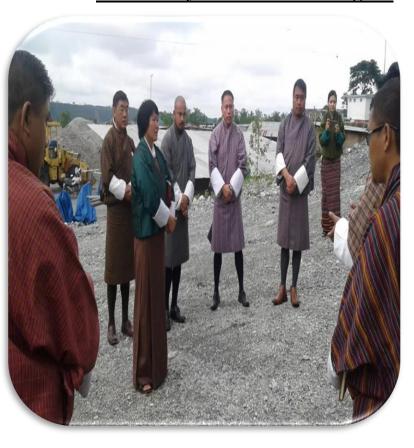

## Site visits by Ministries and delegates

The Minister of Home and Cultural Affairs lyonpo Dawa Gyeltshen and the Minister of Works and Human Settlement lyonpo Dasho Dorji Choden along with the other delegates, and member industries visited Bhalujhora Bridge site as on 15th July 2018. The site visit was followed by discussion on the ongoing issue of road blockage caused my major landslide near the Bhalujhora bridge.