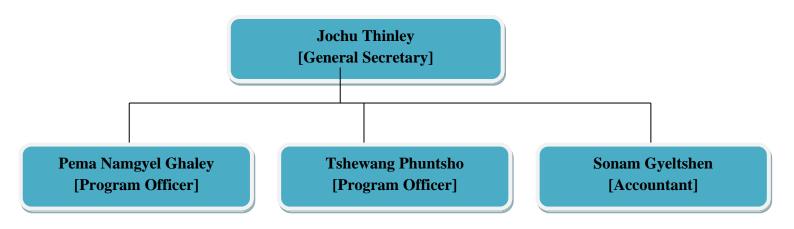

#### **GOVERNING BODY**

The Association stands with its General Body consisting of all the registered members who are the supreme constitutional organ of the Association. With this the Association elects nine Committee members at executive body including General Secretary for the term of three years period. The Executive Committee is headed by a President, a Vice President elected by General Body.

Secretariat is responsible for the actual implementation of plans and program of the Association. It is headed by General Secretary supported by permanent office staffs.

Email ID: gyempo@hotmail.com

Mr. Kelzang Namgyel Executive Member Cell: +975-17465200

Email ID: knamgyel19@gmail.com

Mr. Jochu Thinley

Member Secretary

Cell: +975-77107284

Email ID: abialt2008@gmail.com / jochuthinley@gmail.com

### **Human Resource**

Headed by the General Secretary the Secretariat has Program Officers and Account Officer. Initially, there was a high employee turnover but planned motivations in the form of raise in salary, incentives and capacity building has managed to retain the employees.